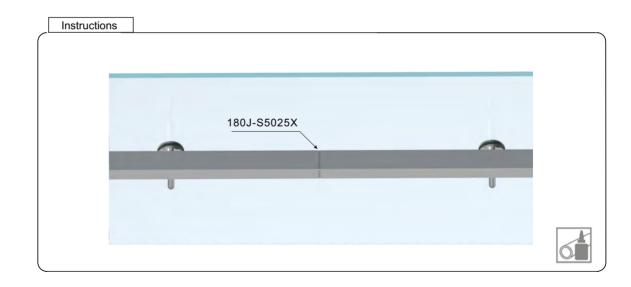

PREMIUM GLASS & HARDWARE

Drawing ID

180J-S5025X

| Product Info. |             |
|---------------|-------------|
| Finish        | Code        |
| Polish        | 180J-S5025M |
| Satin         | 180J-S5025S |
| Texture Black | 180J-S5025B |