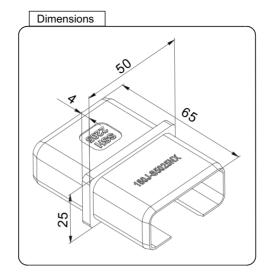

PREMIUM GLASS & HARDWARE

Drawing ID

180J-S5025X

| Product Info. |             |
|---------------|-------------|
| Finish        | Code        |
| Polish        | 180J-S5025M |
| Satin         | 180J-S5025S |
| Texture Black | 180J-S5025B |

MATERIAL:

2205 Stainless Steel

CATALOGUE AND DESCRIPTION:

- > Railing Systems
- > Handrail & Fittings S5025 Series
- > Straight Joiner for 50 x 25 Rectangle Tube

NOTES:

This drawing and or specification is the property of Silver Stone Hardware Pty Ltd - and must be returned to them on request. Unauthorised use may result in Legal Action. Its contents must not be made public, nor copied, nor used directly or indirectly in any way.